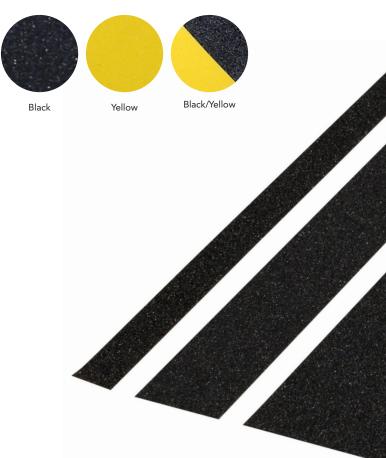

| CODE                         | SIZE (mm)          | COLOURS       |
|------------------------------|--------------------|---------------|
| Safety Tread General Purpose |                    |               |
| STGP25R                      | 25mm wide x 18.3m  | All available |
| STGP50R                      | 50mm wide x 18.3m  | All available |
| STGP100R                     | 100mm wide x 18.3m | All available |
| STGP150R                     | 150mm wide x 18.3m | All available |
| STGP300R                     | 300mm wide x 18.3m | Black only    |
| STGP600R                     | 600mm wide x 18.3m | Black only    |
| STGP120R                     | 900mm wide x 18.3m | Black only    |