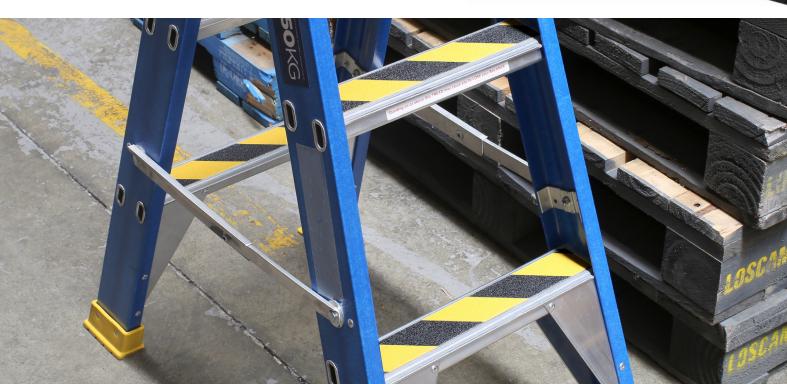

## **FEATURES**

- Ideal for steps, ladders, trailers
- High traction surface
- Aggressive adhesive system
- Durable aluminium oxide grit
- Water resistant
- Indoor/outdoor use