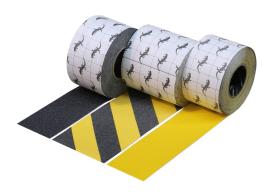

## **SAFETY TREAD TAPE GENERAL PURPOSE**

Constructed of a durable 60-grit aluminium oxide compound for excellent durability and longevity in both indoor and outdoor applications. We use a solvent based acrylic adhesive system to allow for adhesion over a wide variety of surfaces, while offering good water and chemical resistance.

| CODE                         | SIZE (mm)          | COLOURS       |
|------------------------------|--------------------|---------------|
| Safety Tread General Purpose |                    |               |
| STGP25R                      | 25mm wide x 18.3m  | All available |
| STGP50R                      | 50mm wide x 18.3m  | All available |
| STGP100R                     | 100mm wide x 18.3m | All available |
| STGP150R                     | 150mm wide x 18.3m | All available |
| STGP300R                     | 300mm wide x 18.3m | Black only    |
| STGP600R                     | 600mm wide x 18.3m | Black only    |
| STGP120R                     | 900mm wide x 18.3m | Black only    |